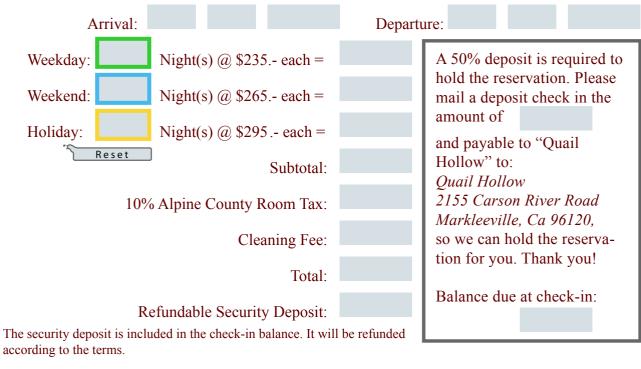

To calculate the rate for your stay, look up the calendar above and count the numbers of green, blue and yellow fields for the period of your visit and enter those numbers into the corresponding fields below.